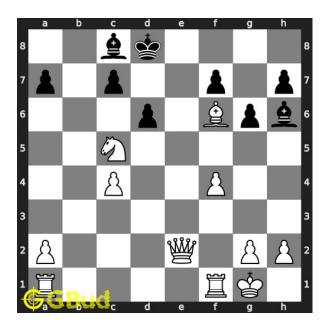

Figure 4: Bxf6# - Bishop captures the knight and checkmate. King can not move due to the attack from your queen and knight as well as the blocking of their friendly bishop. This is how you can mate in 1 move

#### Explanation for the moves

- 1. Bxf6# Bishop captures the knight and checkmate. King can not move due to the attack from your queen and knight as well as the blocking of their friendly bishop. This is how you can mate in 1 move
- 2. For right move You have had a checkmate by moving the bishop. Keep it up
- 3. For wrong move You could have had a checkmate by moving your bishop. Try again