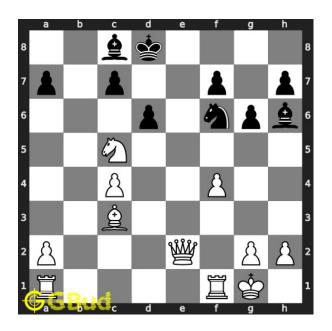

### Easy chess puzzle 0065

Figure 1: Solve this easy chess puzzle 0065. Mate in 1 move @ https://gbud.in/gbtk271

Figure 2: Solve this chess puzzle online with solution @ https://gbud.in/gbtk271

#### Solution 1

**Initial board position** This is the initial board position of easy chess puzzle 0065.

Figure 3: Initial board position of easy chess puzzle 0065

 ${\bf Move \ 1} \quad {\rm Move \ by \ white}$ 