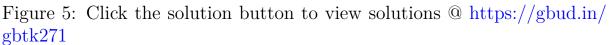

## How to view the solution to easy chess puzzle 0065

To view the solution to this puzzle, follow the steps given below

- 1. Go to the puzzle page
- 2. Click the solution button (Key as shown below) to view the solution

# How to get help for moves in the easy chess puzzle 0065

To get help or the possible next moves in the puzzle, , follow the steps given below

- 1. Go to the puzzle page
- 2. Click the help button (exclamation mark as shown below) to get help or suggestion on next possible move

Access the latest version of this article at https://gbud.in/blog/game/chess/easy-chess-puzzles/easy-chess-puzzle-0065.html

Figure 6: Click the help button to get help on next move @ https://gbud. in/gbtk271